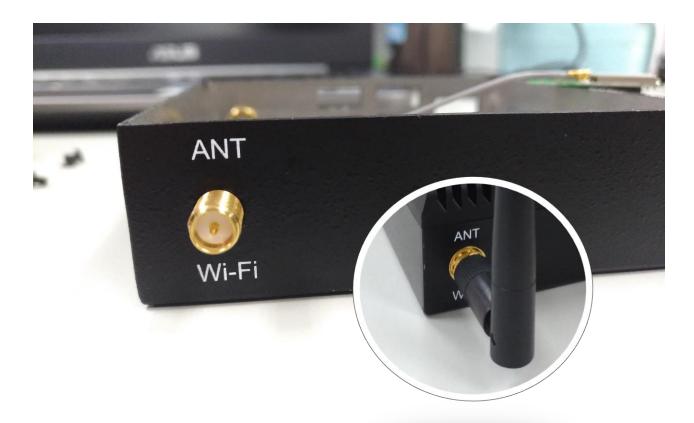

 Step 5 : Secure the WiFi IPEX cable onto the chassis per illustration below

Step 6: Tight the bolt and fix WiFi antenna

• Step 7: Fasten the screws on the chassis

• Step 8 : Done