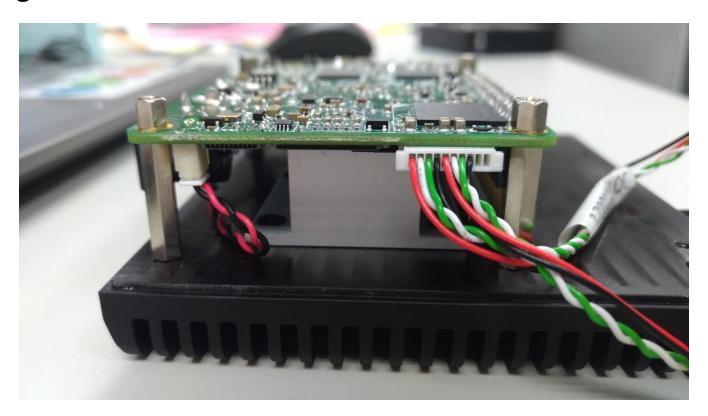

• Step 2: Put WiFi module on the base and fix the metal bracket on top of it with screws

 Step 3: Insert WiFi/BT Y cable into UP-CHT01 via port per image illustrated

 Step 4: Buckle the WiFi IPEX cable into WiFi module per image illustrated

 Step 5 : Secure the WiFi IPEX cable onto the chassis per illustration below

Step 6: Tight the bolt and fix WiFi antenna

• Step 7: Fasten the screws on the chassis

• Step 8 : Done