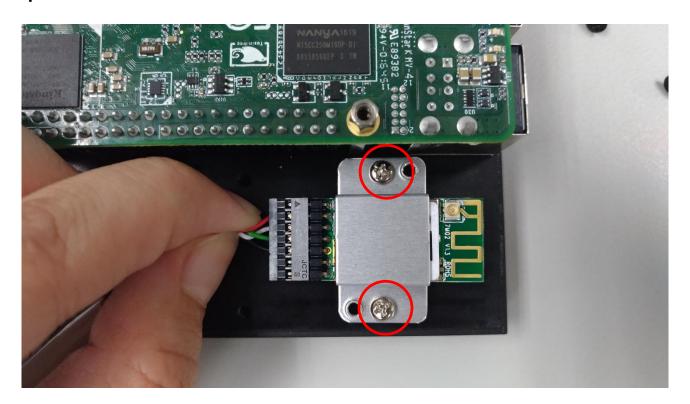

• Step 2: Put WiFi module on the base and fix the metal bracket on top of it with screws

 Step 3: Insert WiFi/BT Y cable into UP-CHT01 via port per image illustrated

 Step 4: Buckle the WiFi IPEX cable into WiFi module per image illustrated