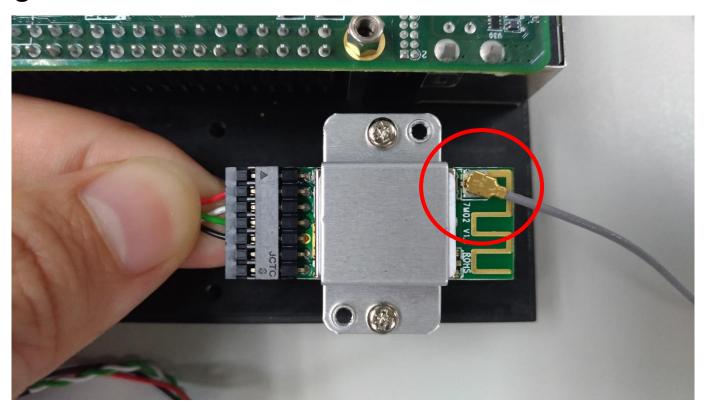

• Step 2: Put WiFi module on the base and fix the metal bracket on top of it with screws

 Step 3: Insert WiFi/BT Y cable into UP-CHT01 via port per image illustrated

 Step 4: Buckle the WiFi IPEX cable into WiFi module per image illustrated