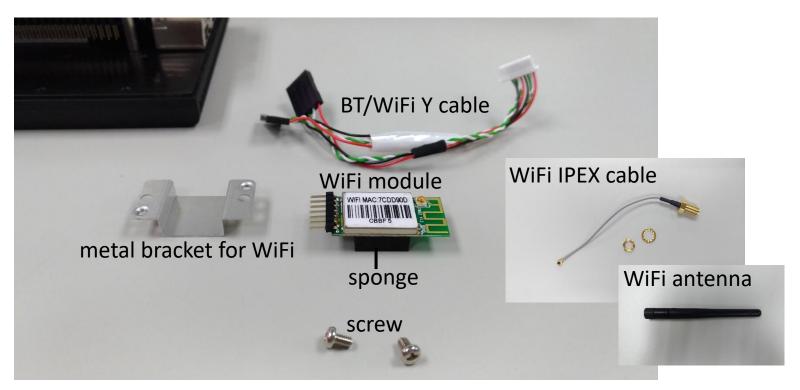

# **UP-GWS01 WiFi module** installation SOP

Module Kit P/N: UP-WIFIKIT-A10-7001

**Presenter**: Irene Lin

**Date** : 2017.06.21

- Step 0: WiFi module, WiFi IPEX cable, WiFi antenna, BT/WiFi Y cable, sponge\*3, metal bracket for WiFi, screw\*2
- Apply the sponge to module first