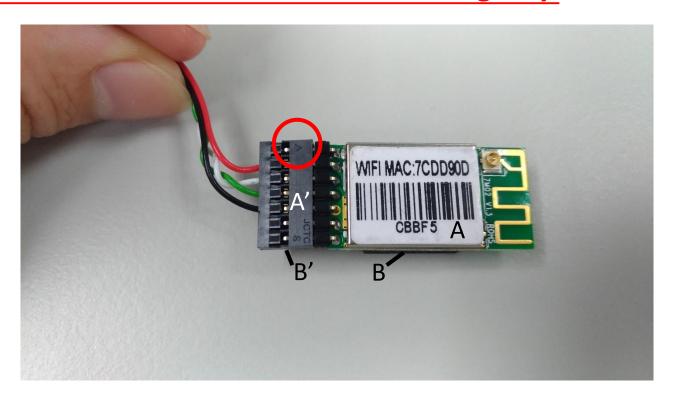

- Step 1: Connect the WiFi module by the bigger WiFi cable
- Warning: Connect side A(with lable) of WiFi module up with side A'(with" ▲ ") of WiFi port up. The WiFi module can be burned out if it's connected in the wrong way.