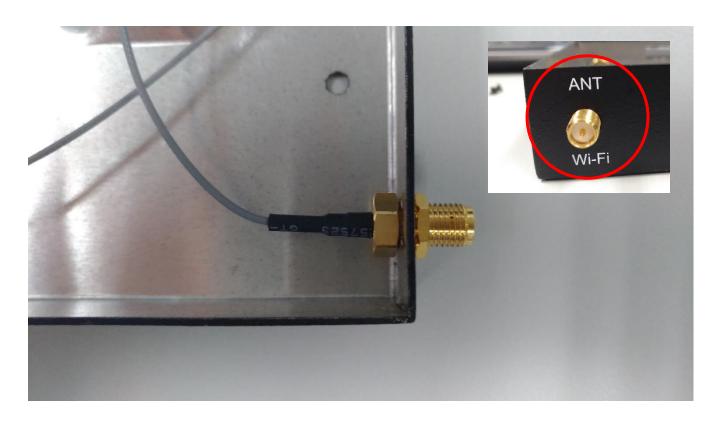

 Step 5 : Secure the WiFi IPEX cable onto the chassis per illustration below

Step 6: Tight the bolt and fix WiFi antenna

• Step 7: Fasten the screws on the chassis

• Step 8 : Done