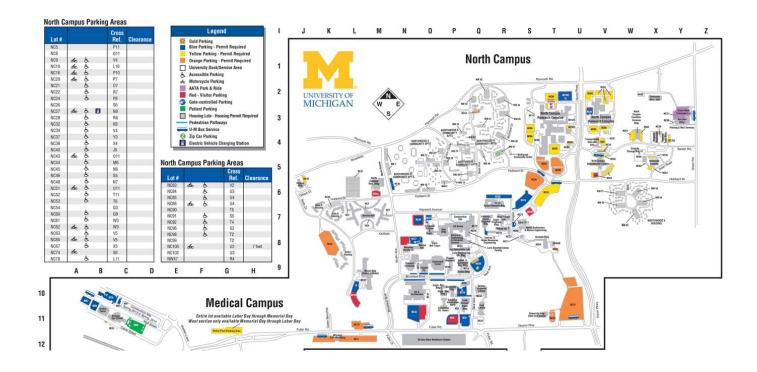

## Parking and Directions

The EECS building is located at P8 and the nearest visitor parking lots are the red lots located at N7 (2260 Hayward Street, Ann Arbor MI 48109) and N8 (1226 Murfin Ave, Ann Arbor MI 48109). These lots have a central pay machine which accepts coin, currency and credit cards (American Express, Discover, MasterCard and VISA).

If you have a blue or gold UM parking permit, please park in lot NC60 (located at Q9), lot NC27 (located at N8), or lot NC48 (blue only - located at N7).

Directions to Professor Gianchandani's office once inside EECS Building. Proceed to the center of the building where you will find 3 elevators. Take one of these to the 2nd floor. Exit elevator and turn left. Walk to end of hallway and turn left. Walk to end of hallway and turn right into suite area. Professor Gianchandani's office is located to the left (2403 EECS).