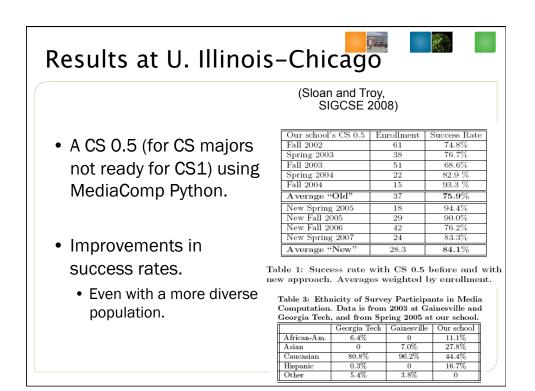

| WI<br>Pas               |
| 5.5% | 67.6%                                    |                         |
| 8.5% | 87.8%                                    |                         |
| 7.9% | 85.4%                                    |                         |
|      | 5.5%<br>3.5%                             | 5.5% 67.6%   8.5% 87.8% |







## Table 13. Would Like to

|                      | GEORGIA TEC |         |
|----------------------|-------------|---------|
|                      | CS          | Media C |
| Strongly<br>Agree    | 4.1%        | 16.19   |
| Agree                | 19.3%       | 26.59   |
| Neutral              | 23.8%       | 23.39   |
| Disagree             | 37.7%       | 22.99   |
| Strongly<br>Disagree | 15.2%       | 11.29   |