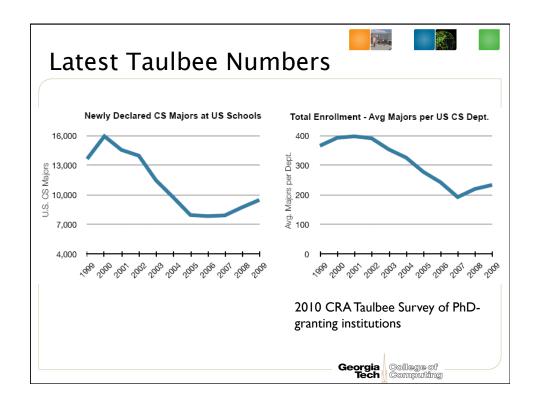

| One-class CS1: Pass (A, B,          | or C) vs. WDF (Withdrawal, D o    | or F)     |
|-------------------------------------|-----------------------------------|-----------|
| Success Rates in<br>Spring 2002 (Ov | CS1 from Fall 1999<br>erall: 78%) | to<br>87% |
| Architecture                        | 46.7%                             |           |
| Biology                             | 64.4%                             |           |
| Economics                           | 53.5%                             |           |
| History                             | 46.5%                             | 53%       |
| Management                          | 48.5%                             |           |
| Public Policy                       | 47.9%                             |