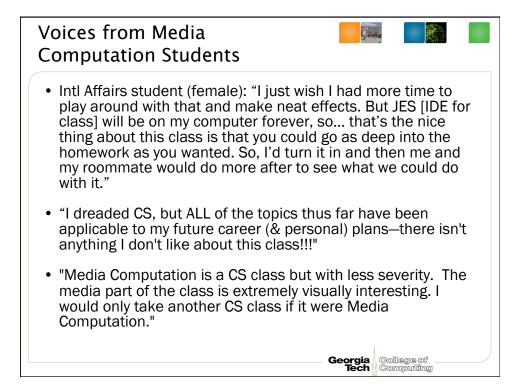

|           |





|      | CS1 "Media<br>2003 to Fall 2005<br>85.7% |                         |
|------|------------------------------------------|-------------------------|
|      |                                          |                         |
| 1.4% | 0.0.40/                                  |                         |
|      | 90.4%                                    |                         |
| 4.5% | 92.0%                                    | WI<br>Pas               |
| 5.5% | 67.6%                                    |                         |
| 8.5% | 87.8%                                    |                         |
| 7.9% | 85.4%                                    |                         |
|      | 5.5%<br>3.5%                             | 5.5% 67.6%   8.5% 87.8% |







## Table 13. Would Like to

|                      | GEORGIA TEC |         |
|----------------------|-------------|---------|
|                      | CS          | Media C |
| Strongly<br>Agree    | 4.1%        | 16.19   |
| Agree                | 19.3%       | 26.59   |
| Neutral              | 23.8%       | 23.39   |
| Disagree             | 37.7%       | 22.99   |
| Strongly<br>Disagree | 15.2%       | 11.29   |