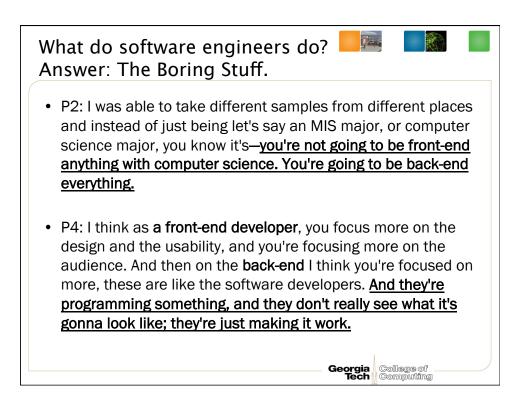

| WI<br>Pas               |
| 5.5% | 67.6%                                    |                         |
| 8.5% | 87.8%                                    |                         |
| 7.9% | 85.4%                                    |                         |
|      | 5.5%<br>3.5%                             | 5.5% 67.6%   8.5% 87.8% |







## Table 13. Would Like to

|                      | GEORGIA TEC |         |
|----------------------|-------------|---------|
|                      | CS          | Media C |
| Strongly<br>Agree    | 4.1%        | 16.19   |
| Agree                | 19.3%       | 26.59   |
| Neutral              | 23.8%       | 23.39   |
| Disagree             | 37.7%       | 22.99   |
| Strongly<br>Disagree | 15.2%       | 11.29   |