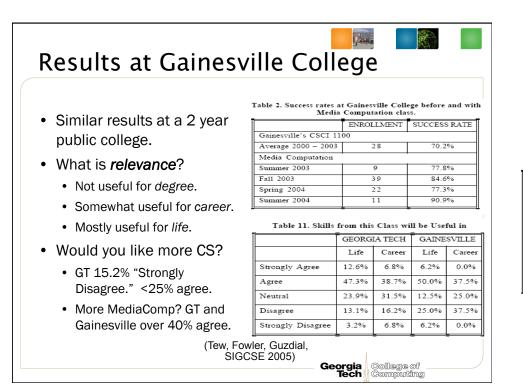

## Table 13. Would Like to

|                      | GEORGIA TEC |         |
|----------------------|-------------|---------|
|                      | CS          | Media C |
| Strongly<br>Agree    | 4.1%        | 16.19   |
| Agree                | 19.3%       | 26.59   |
| Neutral              | 23.8%       | 23.39   |
| Disagree             | 37.7%       | 22.99   |
| Strongly<br>Disagree | 15.2%       | 11.29   |