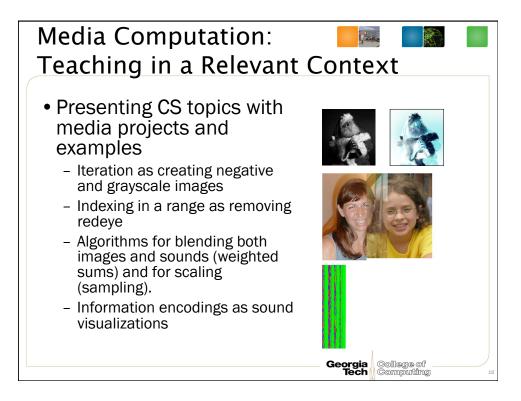

| One-class CS1: Pass (A, B,          | or C) vs. WDF (Withdrawal, D o    | or F)     |
|-------------------------------------|-----------------------------------|-----------|
| Success Rates in<br>Spring 2002 (Ov | CS1 from Fall 1999<br>erall: 78%) | to<br>87% |
| Architecture                        | 46.7%                             |           |
| Biology                             | 64.4%                             |           |
| Economics                           | 53.5%                             |           |
| History                             | 46.5%                             | 53%       |
| Management                          | 48.5%                             |           |
| Public Policy                       | 47.9%                             |           |





|      | CS1 "Media<br>2003 to Fall 2005<br>85.7% |                         |
|------|------------------------------------------|-------------------------|
|      |                                          |                         |
| 1.4% | 0.0.40/                                  |                         |
|      | 90.4%                                    |                         |
| 4.5% | 92.0%                                    | WI<br>Pas               |
| 5.5% | 67.6%                                    |                         |
| 8.5% | 87.8%                                    |                         |
| 7.9% | 85.4%                                    |                         |
|      | 5.5%<br>3.5%                             | 5.5% 67.6%   8.5% 87.8% |







## Table 13