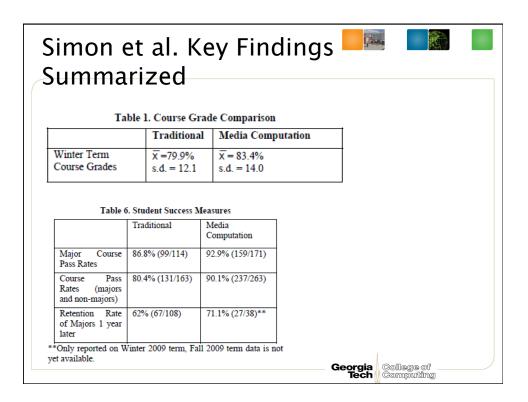

| One-class CS1: Pass (A, B,          | or C) vs. WDF (Withdrawal, D o    | or F)     |
|-------------------------------------|-----------------------------------|-----------|
| Success Rates in<br>Spring 2002 (Ov | CS1 from Fall 1999<br>erall: 78%) | to<br>87% |
| Architecture                        | 46.7%                             |           |
| Biology                             | 64.4%                             |           |
| Economics                           | 53.5%                             |           |
| History                             | 46.5%                             | 53%       |
| Management                          | 48.5%                             |           |
| Public Policy                       | 47.9%                             |           |