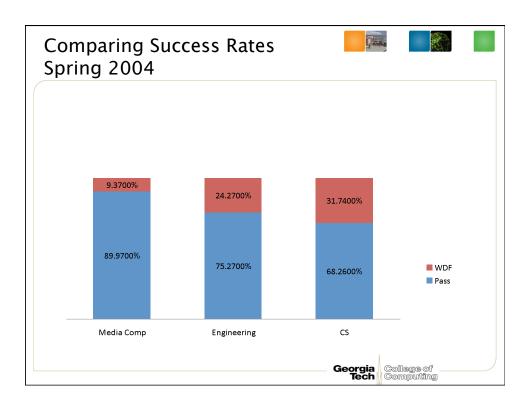

| WI<br>Pas               |
| 5.5% | 67.6%                                    |                         |
| 8.5% | 87.8%                                    |                         |
| 7.9% | 85.4%                                    |                         |
|      | 5.5%<br>3.5%                             | 5.5% 67.6%   8.5% 87.8% |







## Table 13. Would Like to

|                      | GEORGIA TEC |         |
|----------------------|-------------|---------|
|                      | CS          | Media C |
| Strongly<br>Agree    | 4.1%        | 16.19   |
| Agree                | 19.3%       | 26.59   |
| Neutral              | 23.8%       | 23.39   |
| Disagree             | 37.7%       | 22.99   |
| Strongly<br>Disagree | 15.2%       | 11.29   |