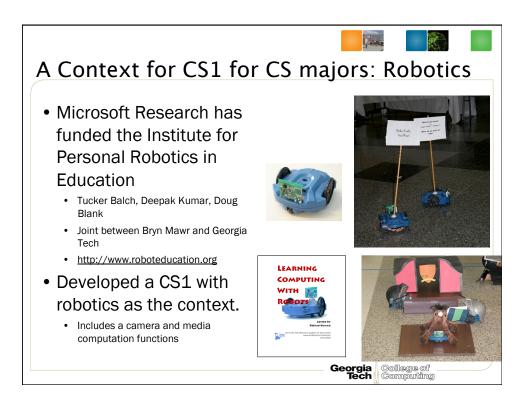

| WI<br>Pas               |
| 5.5% | 67.6%                                    |                         |
| 8.5% | 87.8%                                    |                         |
| 7.9% | 85.4%                                    |                         |
|      | 5.5%<br>3.5%                             | 5.5% 67.6%   8.5% 87.8% |







## Table 13. Would Like to

|                      | GEORGIA TEC |         |
|----------------------|-------------|---------|
|                      | CS          | Media C |
| Strongly<br>Agree    | 4.1%        | 16.19   |
| Agree                | 19.3%       | 26.59   |
| Neutral              | 23.8%       | 23.39   |
| Disagree             | 37.7%       | 22.99   |
| Strongly<br>Disagree | 15.2%       | 11.29   |