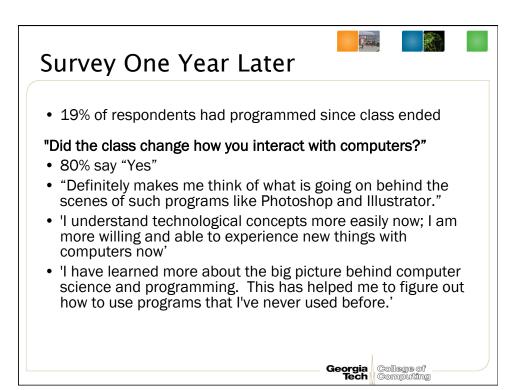

|





|      | CS1 "Media<br>2003 to Fall 2005<br>85.7% |                         |
|------|------------------------------------------|-------------------------|
|      |                                          |                         |
| 1.4% | 0.0.40/                                  |                         |
|      | 90.4%                                    |                         |
| 4.5% | 92.0%                                    | WI<br>Pas               |
| 5.5% | 67.6%                                    |                         |
| 8.5% | 87.8%                                    |                         |
| 7.9% | 85.4%                                    |                         |
|      | 5.5%<br>3.5%                             | 5.5% 67.6%   8.5% 87.8% |







## Table 13. Would Like to

|                      | GEORGIA TEC |         |
|----------------------|-------------|---------|
|                      | CS          | Media C |
| Strongly<br>Agree    | 4.1%        | 16.19   |
| Agree                | 19.3%       | 26.59   |
| Neutral              | 23.8%       | 23.39   |
| Disagree             | 37.7%       | 22.99   |
| Strongly<br>Disagree | 15.2%       | 11.29   |