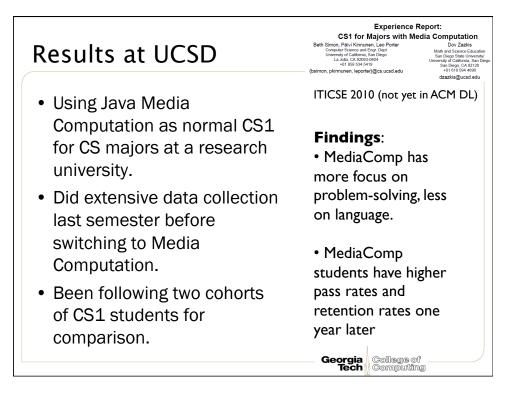

| One-class CS1: Pass (A, B,          | or C) vs. WDF (Withdrawal, D o    | or F)     |
|-------------------------------------|-----------------------------------|-----------|
| Success Rates in<br>Spring 2002 (Ov | CS1 from Fall 1999<br>erall: 78%) | to<br>87% |
| Architecture                        | 46.7%                             |           |
| Biology                             | 64.4%                             |           |
| Economics                           | 53.5%                             |           |
| History                             | 46.5%                             | 53%       |
| Management                          | 48.5%                             |           |
| Public Policy                       | 47.9%                             |           |