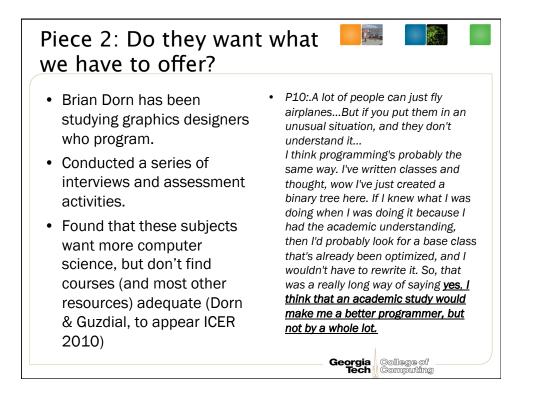

| WI<br>Pas               |
| 5.5% | 67.6%                                    |                         |
| 8.5% | 87.8%                                    |                         |
| 7.9% | 85.4%                                    |                         |
|      | 5.5%<br>3.5%                             | 5.5% 67.6%   8.5% 87.8% |







## Table 13. Would Like to

|                      | GEORGIA TEC |         |
|----------------------|-------------|---------|
|                      | CS          | Media C |
| Strongly<br>Agree    | 4.1%        | 16.19   |
| Agree                | 19.3%       | 26.59   |
| Neutral              | 23.8%       | 23.39   |
| Disagree             | 37.7%       | 22.99   |
| Strongly<br>Disagree | 15.2%       | 11.29   |